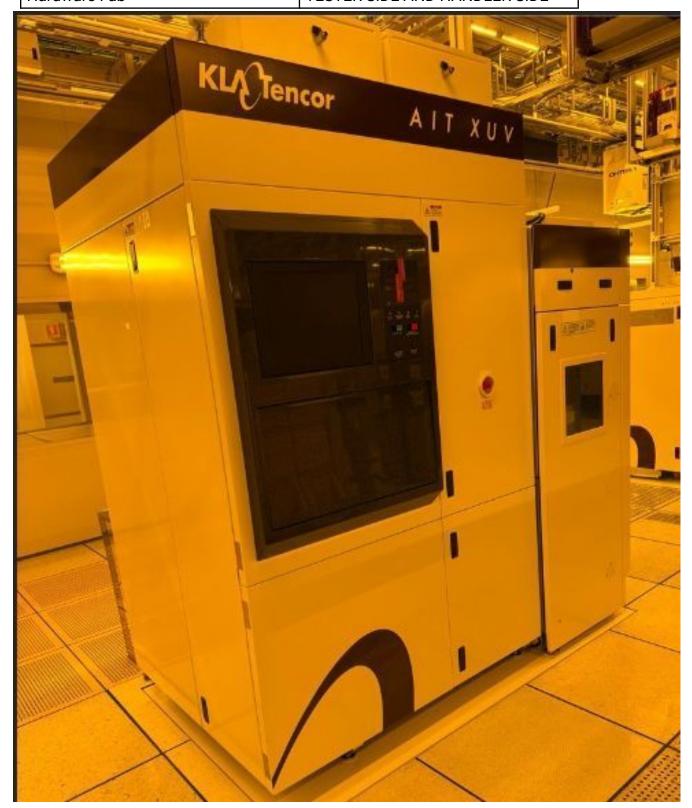

#### **Tool Pictures**

Hardware Fab

TESTER SIDE AND HANDLER SIDE

Hardware Sub-fab

Auxillary rack