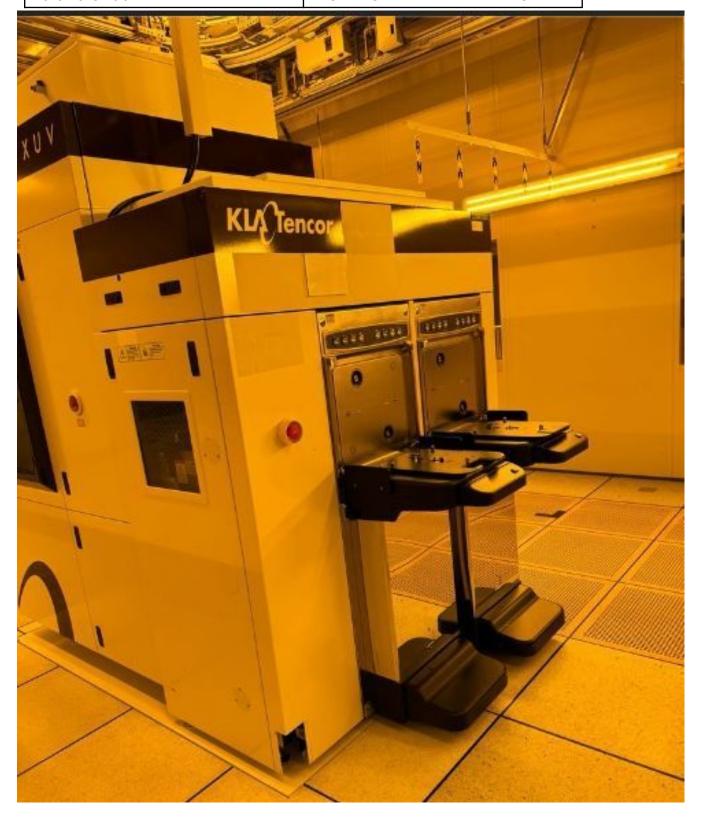

#### **Tool Pictures**

Hardware Fab

TESTER SIDE AND HANDLER SIDE

Hardware Sub-fab

Auxillary rack