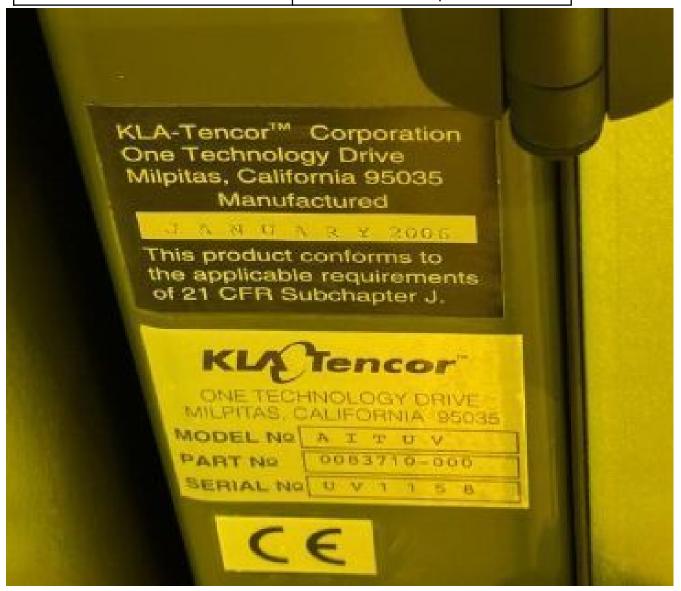

## **General Product Information**

| Vendor Supplier   | KLA Singapore  |
|-------------------|----------------|
| Model             | AITXUV         |
| Vintage           | 2006           |
| Serial No         | UV1158         |
| Asset Description | NA             |
| Software Version  | Windows        |
| СІМ               | Yes            |
| Process           | Wafer scanning |