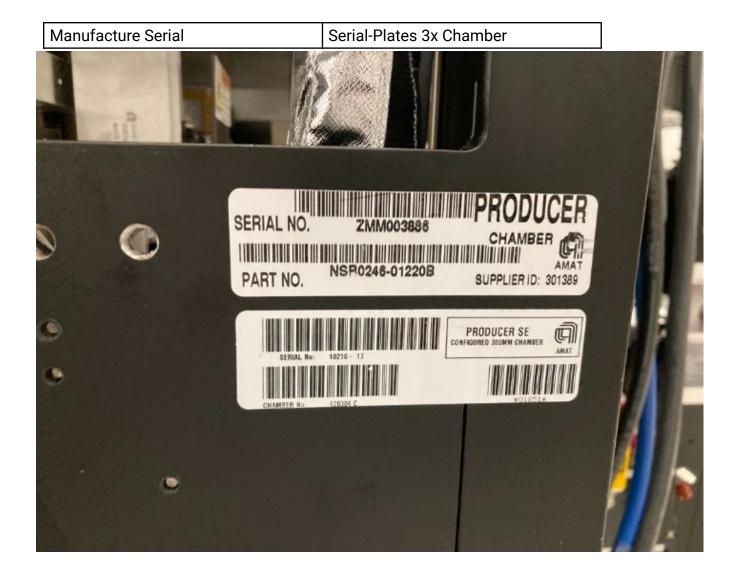

atus |
|-------------------|------------------------|----------|--------|
| Others            | n/a                    |          |        |
| Main System       | mainframe              | 1        |        |
| Options System    | n/a                    |          |        |
| Handler System    | VHP, FI robot Kawasaki | 3        |        |
| Factory Interface | FOUP                   | 2        |        |

## Excluded Items List (Pumps, Chillers & Abatement are all excluded)

| Description | Quantity |
|-------------|----------|
| n/a         |          |

\* List above may or may not be comprehensive. Tool is sold in "as-is" condition. To ensure your satisfaction, we strongly recommend to make an appointment to inspect this and every tool you are interested in.

## **Tool Pictures**