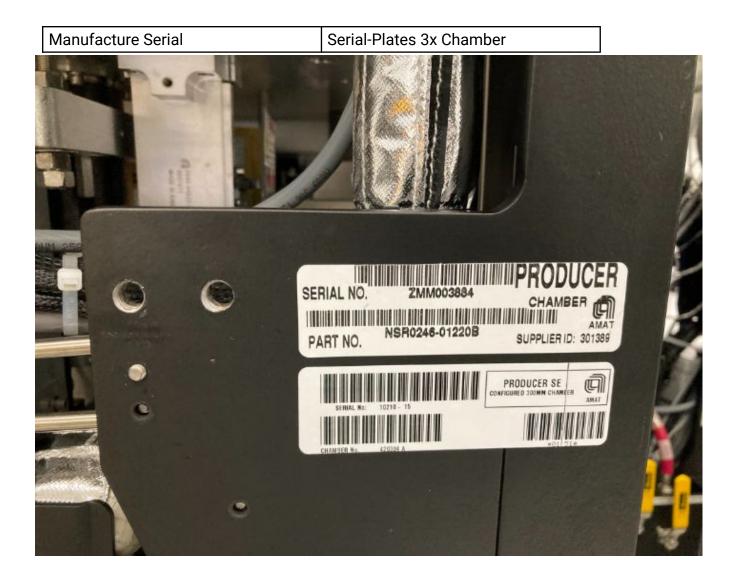

## **General Product Information**

| Vendor Supplier   | AMAT                         |
|-------------------|------------------------------|
| Model             | AMAT PRODUCER SE             |
| Vintage           | 2010                         |
| Serial No         | 420304                       |
| Asset Description | NA                           |
| Software Version  | TSW: B5.6_172; GEM: B8.20_21 |
| СІМ               | GEM                          |
| Process           | BD2 ULK                      |