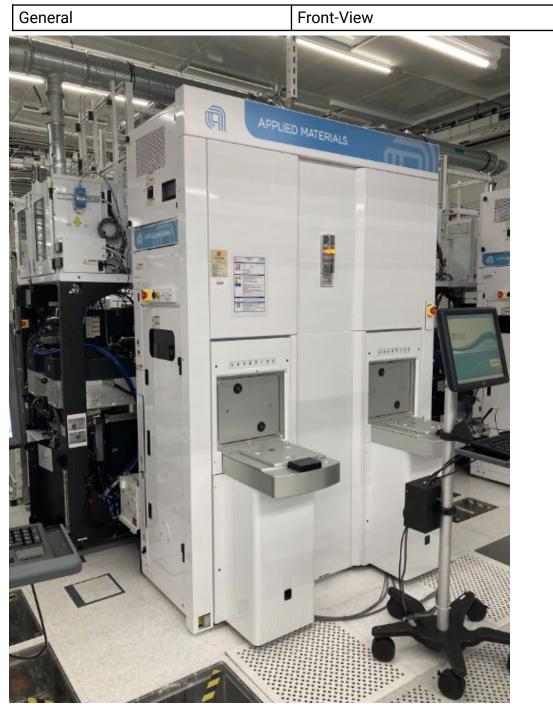

| Status |
|-------------------|------------------------|----------|--------|
| Others            | n/a                    |          |        |
| Main System       | mainframe              | 1        |        |
| Options System    | n/a                    |          |        |
| Handler System    | VHP, FI robot Kawasaki | 3        |        |
| Factory Interface | FOUP                   | 2        |        |

## Excluded Items List (Pumps, Chillers & Abatement are all excluded)

| Description | Quantity |
|-------------|----------|
| n/a         |          |

\* List above may or may not be comprehensive. Tool is sold in "as-is" condition. To ensure your satisfaction, we strongly recommend to make an appointment to inspect this and every tool you are interested in.

## **Tool Pictures**