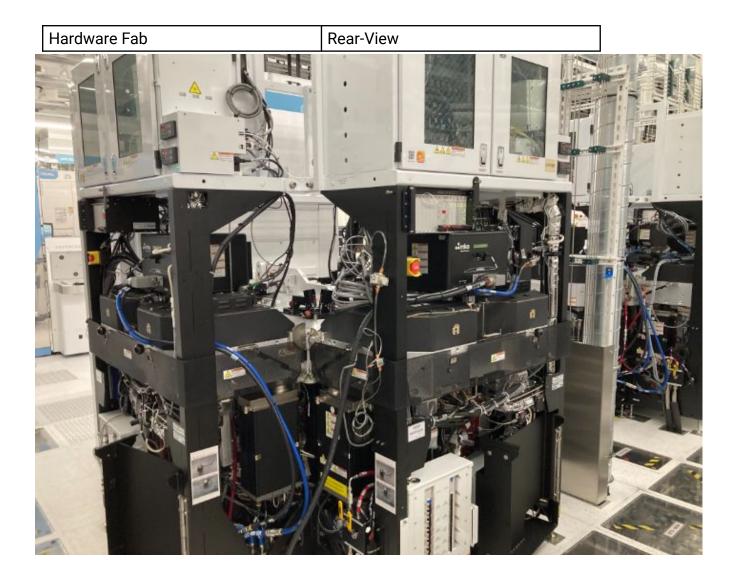

Status |
|-------------------|------------------------|----------|--------|
| Others            | n/a                    |          |        |
| Main System       | mainframe              | 1        |        |
| Options System    | n/a                    |          |        |
| Handler System    | VHP, FI robot Kawasaki | 3        |        |
| Factory Interface | FOUP                   | 2        |        |

## Excluded Items List (Pumps, Chillers & Abatement are all excluded)

| Description | Quantity |
|-------------|----------|
| n/a         |          |

\* List above may or may not be comprehensive. Tool is sold in "as-is" condition. To ensure your satisfaction, we strongly recommend to make an appointment to inspect this and every tool you are interested in.

## **Tool Pictures**